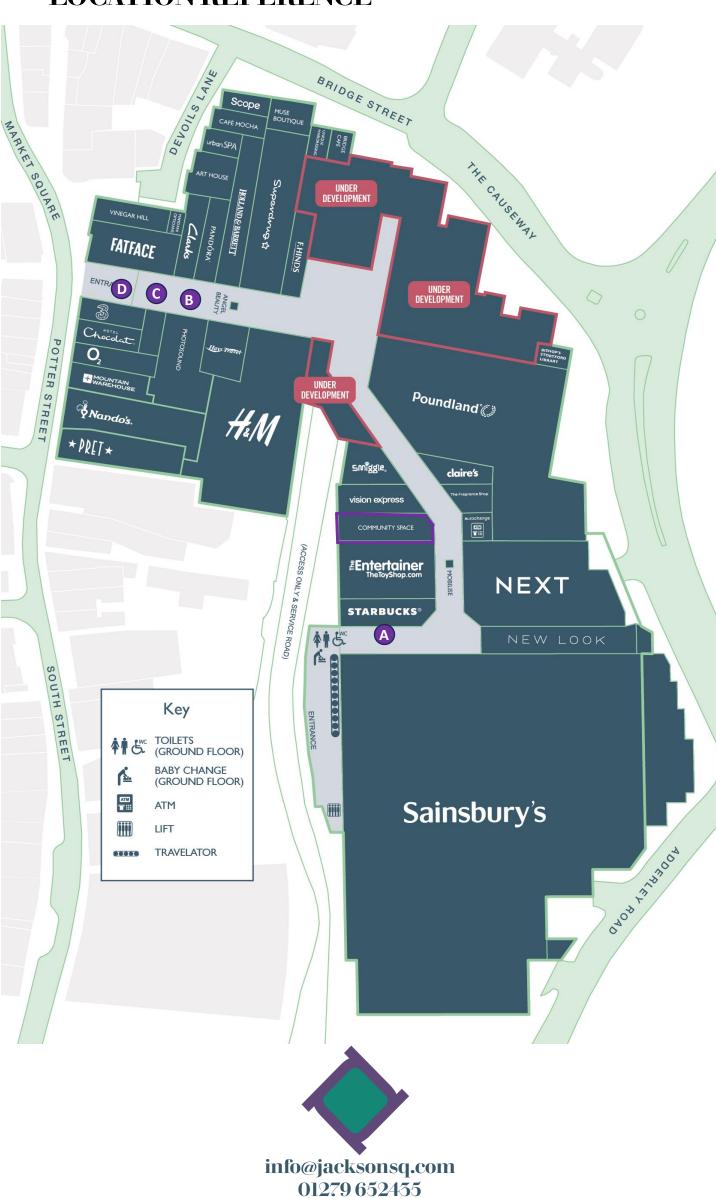

#### **LOCATION REFERENCE**

#### **Internal** Locations

# Focal mall space- Plot A/B/C Situated in the main traffic entrances with high visibility. Optional; Longer trading on Plot A, ask for details. RATE (EX VAT) MON-FRI \$140 DAILY RATE \$200 DAILY RATE \$340 TWO DAY RATE

WEEKLY

FOOTPRINT; Various, see below

| PLOT | FOOTPRINT   | POWER AVAILABILITY |
|------|-------------|--------------------|
| A    | 3.5m x 1.5m | Power available    |
| В    | 3m x 1.4m   | Power available    |
| C    | 3m v 1 4m   | Power available    |

#### **External** Location

| DESCRIPTION                                                                         | RATE (Ex VAT) |                   |
|-------------------------------------------------------------------------------------|---------------|-------------------|
| <ul> <li>External location ideal for car<br/>promotions or competitions.</li> </ul> | MON-FRI       | £160 DAILY RATE   |
| <ul> <li>Situated in a main traffic entrance<br/>with his visibility.</li> </ul>    | SAT or SUN    | \$220 DAILY RATE  |
| Gazebos allowed.                                                                    | SAT & SUN     | £380 two day rate |
| FOOTPRINT; Suitable for lx Car                                                      | WEEKLY        | £1,100 WEEKLY     |

D 10m x 2.3m Outside, no cover/power, suitable for car promo