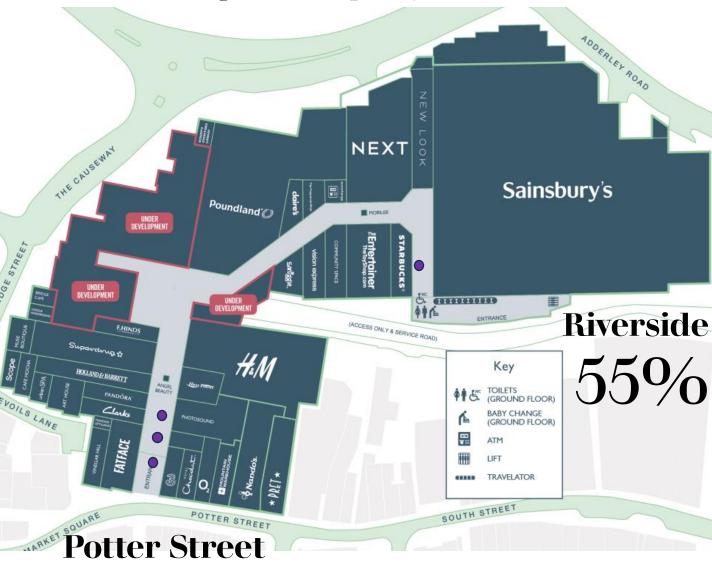

#### **Promotional Space**

Promotional mall space is available throughout the Centre allowing you to expose your event, product or brand to thousands of customers daily. The Centre has 2 entrances and a varied selection of options to best suit your individual needs.\*

Average footfall split by entrance:

45%

- 4\* Locations to choose from on the mall
- l\* unit available for short term lease
- Fully accessible with step free access
- Dogs permitted throughout the centre
- 1 External car promotional space available
- BT Wi-Fi throughout the centre
- Social media support available

£950 WEEKLY

#### **Internal** Locations

# Focal mall space- Plot A/B/C Situated in the main traffic entrances with high visibility. Optional; Longer trading on Plot A, ask for details. RATE (EX VAT) MON-FRI \$140 DAILY RATE \$200 DAILY RATE \$340 TWO DAY RATE

WEEKLY

FOOTPRINT; Various, see below

| PLOT | FOOTPRINT   | POWER AVAILABILITY |
|------|-------------|--------------------|
| A    | 3.5m x 1.5m | Power available    |
| В    | 3m x 1.4m   | Power available    |
| C    | 3m v 1 4m   | Power available    |

#### **External** Location

| DESCRIPTION                                                                         | RATE (Ex VAT) |                   |
|-------------------------------------------------------------------------------------|---------------|-------------------|
| <ul> <li>External location ideal for car<br/>promotions or competitions.</li> </ul> | MON-FRI       | £160 DAILY RATE   |
| <ul> <li>Situated in a main traffic entrance<br/>with his visibility.</li> </ul>    | SAT or SUN    | \$220 DAILY RATE  |
| Gazebos allowed.                                                                    | SAT & SUN     | £380 two day rate |
| FOOTPRINT; Suitable for lx Car                                                      | WEEKLY        | £1,100 WEEKLY     |

D 10m x 2.3m Outside, no cover/power, suitable for car promo